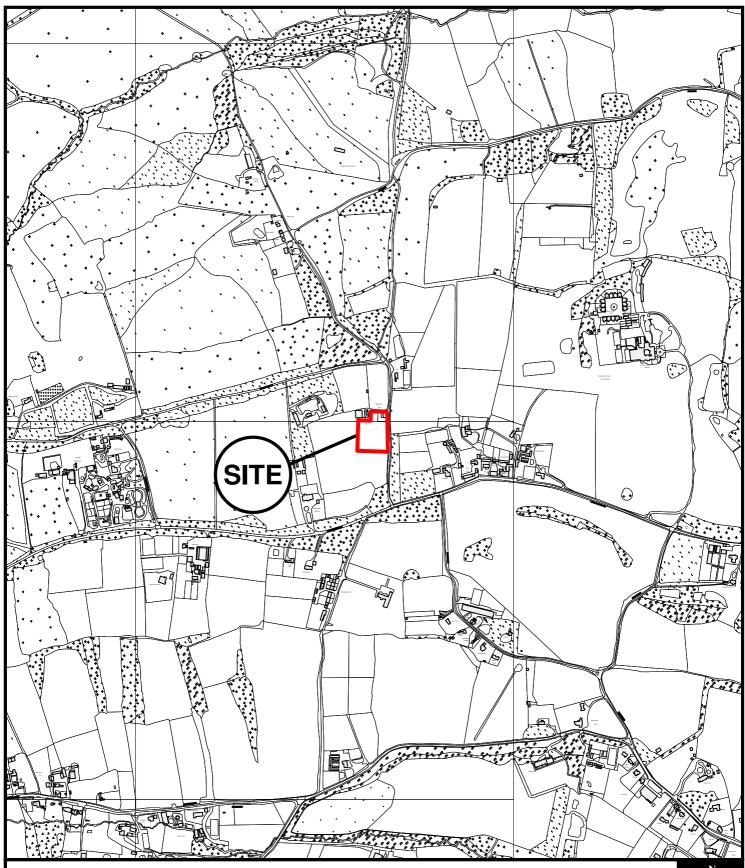

East Herts Council Wallfields Pegs Lane Hertford SG13 8EQ Tel: 01279 655261 Address: Edgewood Farm, Broxbourne Common, Broxbourne, Herts, EN10 7QS Reference: 3/11/1170/FP Scale: 1:10000 O.S Sheet: TL3406 & TL3407